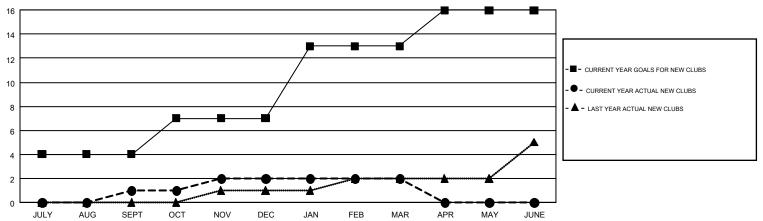

## GOALS AND ACTUAL NEW CLUBS CUMULATIVE

## Multiple District A

**CHRIS LEWIS** GMT CA 2

| Clubs         |               |           |               | Members               |                           |                         |                                              |  |
|---------------|---------------|-----------|---------------|-----------------------|---------------------------|-------------------------|----------------------------------------------|--|
|               | RESULTS FOR   | 2018-2019 |               | RESULTS FOR 2018-2019 |                           |                         |                                              |  |
| QUARTER       | NEW CLUB GOAL | NEW CLUBS | DROPPED CLUBS | QUARTER               | MEMBER GROWTH NET<br>GOAL | MEMBER GROWTH<br>ACTUAL | DROPPED MEMBERS ACTUAL (including transfers) |  |
| JULY/AUG/SEPT | 4             | 1         | 2             | JULY/AUG/SEPT         | -36                       | 181                     | 259                                          |  |
| OCT/NOV/DEC   | 3             | 1         | 1             | OCT/NOV/DEC           | 141                       | 428                     | 417                                          |  |
| JAN/FEB/MAR   | 6             | 0         | 1             | JAN/FEB/MAR           | 274                       | 340                     | 234                                          |  |
| APR/MAY/JUNE  | 3             | 0         | 0             | APR/MAY/JUNE          | 132                       | 0                       | 0                                            |  |