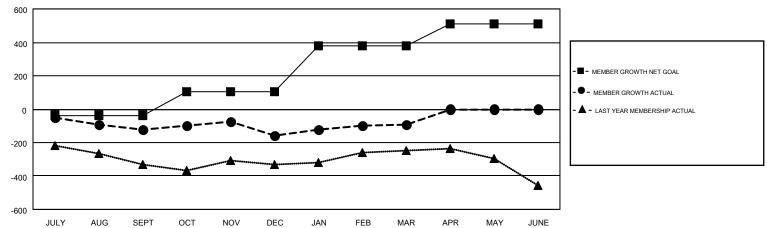

## GOALS AND ACTUAL MEMBERS CUMULATIVE

| DROPPED CLUBS: 4 |     | 297 CLUBS OF 533 ADDED 1 OR MORE | GENDER DISTRIBUTION       |                |       |
|------------------|-----|----------------------------------|---------------------------|----------------|-------|
|                  |     | NEW MEMBERS                      | MALE                      | 9,030 (70.36%) |       |
|                  |     |                                  | FEMALE                    | 3,804 (29.64%) |       |
| DROPPED MEMBERS  |     |                                  |                           |                |       |
| DECEASED         | 151 | CLICK HERE FOR CUMULATIVE        | TOTAL FAMILY UNIT MEMBERS |                | 2,327 |
| CLUB CANCELLED   | 24  | MEMBERSHIP DATA                  |                           |                |       |
| OTHER            | 734 |                                  | FAMILY MEMBERS PA         | YING HALF      | 1,192 |
| TOTAL            | 909 |                                  | DOLO                      |                |       |

## Multiple District A

**CHRIS LEWIS** GMT CA 2

| Clubs         |               |           |               | Members               |                           |                         |                                              |  |
|---------------|---------------|-----------|---------------|-----------------------|---------------------------|-------------------------|----------------------------------------------|--|
|               | RESULTS FOR   | 2018-2019 |               | RESULTS FOR 2018-2019 |                           |                         |                                              |  |
| QUARTER       | NEW CLUB GOAL | NEW CLUBS | DROPPED CLUBS | QUARTER               | MEMBER GROWTH NET<br>GOAL | MEMBER GROWTH<br>ACTUAL | DROPPED MEMBERS ACTUAL (including transfers) |  |
| JULY/AUG/SEPT | 4             | 1         | 2             | JULY/AUG/SEPT         | -36                       | 181                     | 259                                          |  |
| OCT/NOV/DEC   | 3             | 1         | 1             | OCT/NOV/DEC           | 141                       | 428                     | 417                                          |  |
| JAN/FEB/MAR   | 6             | 0         | 1             | JAN/FEB/MAR           | 274                       | 340                     | 234                                          |  |
| APR/MAY/JUNE  | 3             | 0         | 0             | APR/MAY/JUNE          | 132                       | 0                       | 0                                            |  |